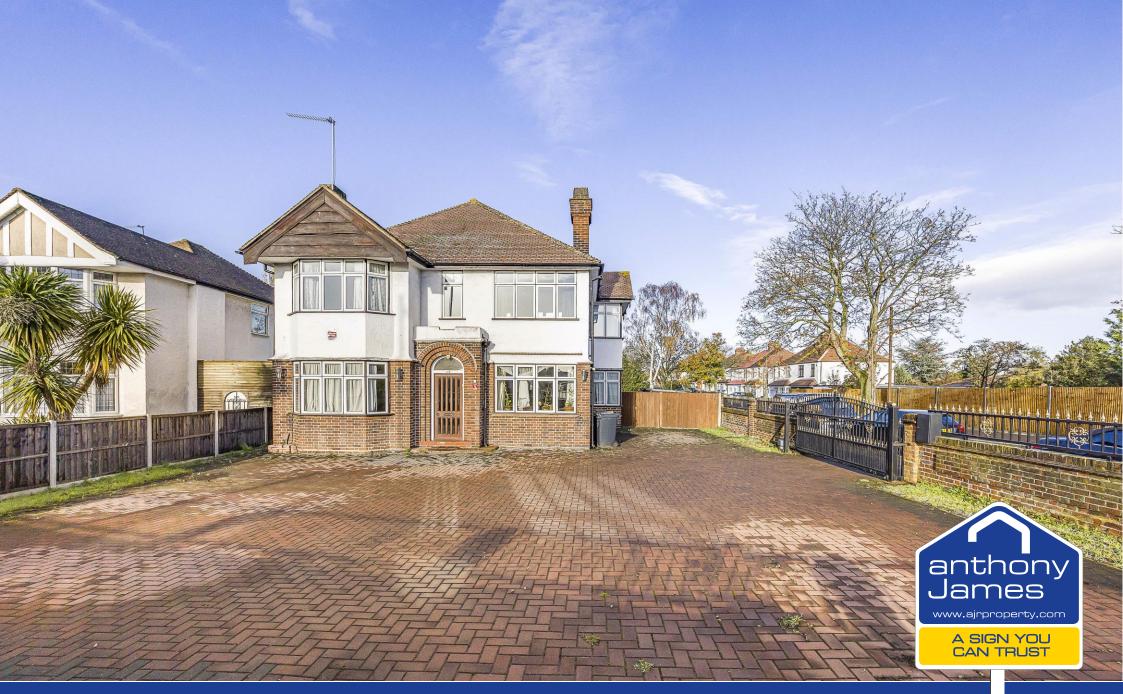

Shepherds Lane, Dartford, DA1 2PW

Price: Guide Price £950,000

## **Summary**

Such a beautifully presented property on a substantial plot – no expense has been spared in the renovation carried out by the current homeowners.

This double fronted, detached family home is situated on corner plot with detached double garage and garden to rear. Furthermore the driveway offers off-road parking for multiple cars.