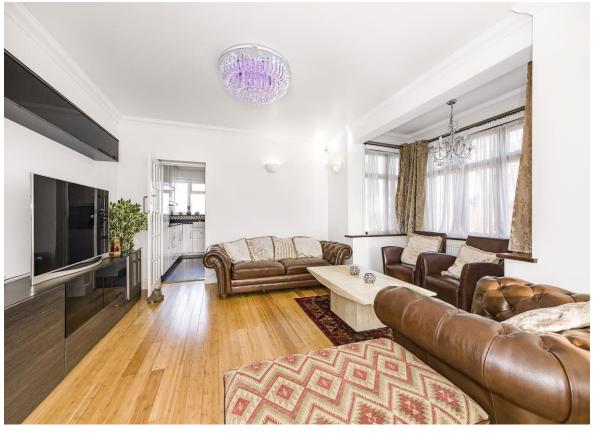

Internally, whilst retaining period features the current vendors have ensured a prime finish throughout with stunning quartz tiles in each bathroom & en-suite, likewise the kitchen worktops and underfloor heating through the main reception.

Accommodation consists of three substantial reception rooms on the ground floor which offers versatility and could be utilised as further bedrooms if required. There is a convenient downstairs W/C. The first floor is home to four double bedrooms, two of which are en-suite, and a stunning family bathroom. Furthermore the loft has been converted to offer an essential space be it for a home office or a den for the children to enjoy! It also retains the eaves space so there are plenty of storage facilities. The garden / garage may also be suitable for development opportunity to really maximise the potential of this plot without detriment to the current home.