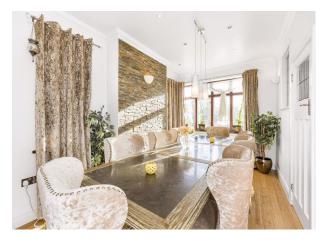

## **Summary**

Such a beautifully presented property on a substantial plot – no expense has been spared in the renovation carried out by the current homeowners.

This double fronted, detached family home is situated on corner plot with detached double garage and garden to rear. Furthermore the driveway offers off-road parking for multiple cars.

Internally, whilst retaining period features the current vendors have ensured a prime finish throughout with stunning quartz tiles in each bathroom & en-suite, likewise the kitchen worktops and underfloor heating through the main reception.

Accommodation consists of three substantial reception rooms on the ground floor which offers versatility and could be utilised as further bedrooms if required. There is a convenient downstairs W/C. The first floor is home to four double bedrooms, two of which are en-suite, and a stunning family bathroom. Furthermore the loft has been converted to offer an essential space be it for a home office or a den for the children to enjoy! It also retains the eaves space so there are plenty of storage facilities. The garden / garage may also be suitable for development opportunity to really maximise the potential of this plot without detriment to the current home.