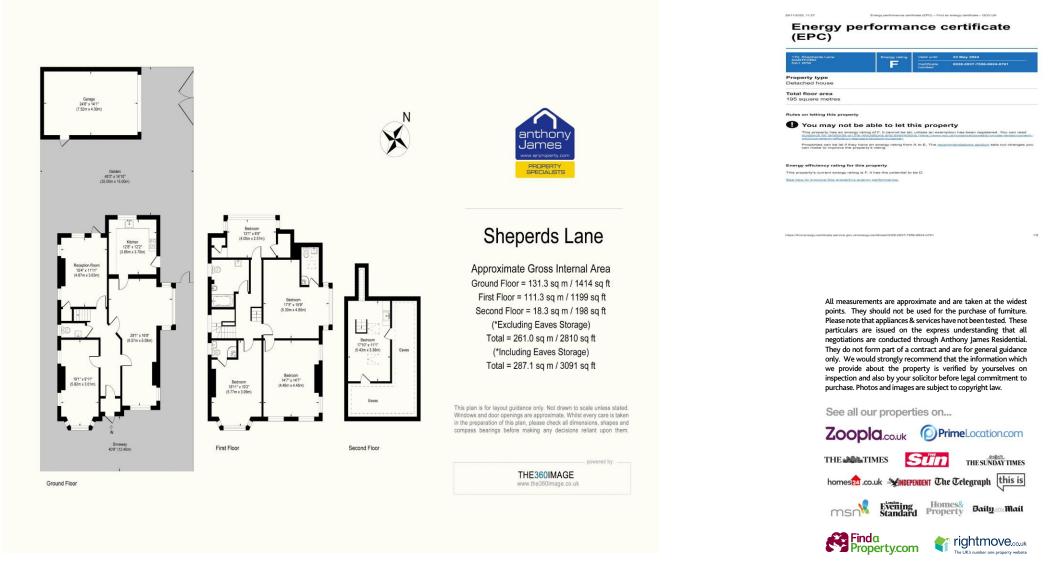

Accommodation consists of three substantial reception rooms on the ground floor which offers versatility and could be utilised as further bedrooms if required. There is a convenient downstairs W/C. The first floor is home to four double bedrooms, two of which are en-suite, and a stunning family bathroom. Furthermore the loft has been converted to offer an essential space be it for a home office or a den for the children to enjoy! It also retains the eaves space so there are plenty of storage facilities. The garden / garage may also be suitable for development opportunity to really maximise the potential of this plot without detriment to the current home.