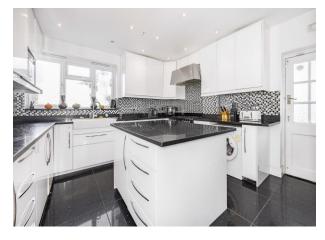

Internally, whilst retaining period features the current vendors have ensured a prime finish throughout with stunning quartz tiles in each bathroom & en-suite, likewise the kitchen worktops and underfloor heating through the main reception.