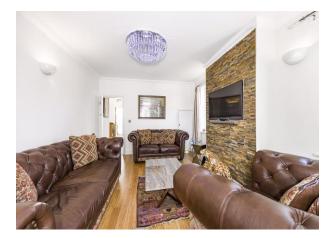

Internally, whilst retaining period features the current vendors have ensured a prime finish throughout with stunning quartz tiles in each bathroom & en-suite, likewise the kitchen worktops and underfloor heating through the main reception.

Accommodation consists of three substantial reception rooms on the ground floor which offers versatility and could be utilised as further bedrooms if required. There is a convenient downstairs W/C. The first floor is home to four double bedrooms, two of which are en-suite, and a stunning family bathroom. Furthermore the loft has been converted to offer an essential space be it for a home office or a den for the children to enjoy! It also retains the eaves space so there are plenty of storage facilities. The garden / garage may also be suitable for development opportunity to really maximise the potential of this plot without detriment to the current home.