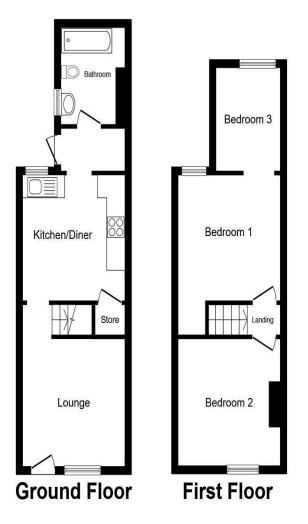

#### Total floor area 65.6 sq.m. (706 sq.ft.) approx

This floor plan is for illustrative purposes only. It is not drawn to scale. Any measurements, floor areas (including any total floor area), openings and orientation are approximate. No details are guaranteed, they cannot be relied upon for any purpose and they do not form part of any agreement. No liability is taken for any error, omission or misstatement. A party must rely upon its own inspection(s). Plan produced for Your Move. Powered by www.focalagent.com