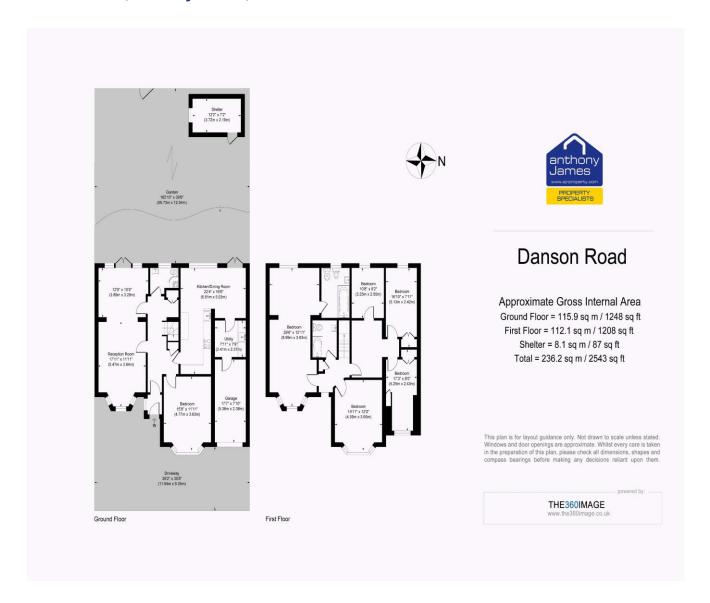

## Offers in Excess of £1,000,000

Situated on one of Bexleyheath's prestigious and highly desired roads, this substantial detached house offers over 2,200 square feet of living space, off road parking to front for multiple cars and considerable garden to rear which offers access directly to Danson Park.

Internally the property comprises of a significant thru-lounge, additional reception, L-Shaped Kitchen/Diner and downstairs shower room. The master bedroom is something to behold as it stretches the length of the home with en-suite bathroom. There is ample opportunity to make something quite special for those with a keen eye for design. Furthermore, the other four bedrooms are well proportioned and even the landing is utilised as an open-study room.