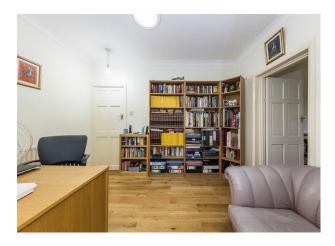

Internally the property comprises of a significant thru-lounge, additional reception, L-Shaped Kitchen/Diner and downstairs shower room. The master bedroom is something to behold as it stretches the length of the home with en-suite bathroom. There is ample opportunity to make something quite special for those with a keen eye for design. Furthermore, the other four bedrooms are well proportioned and even the landing is utilised as an open-study room.