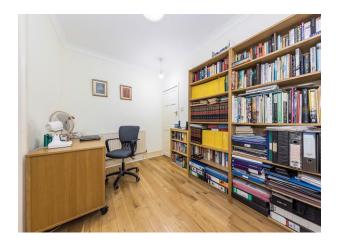

Internally the property comprises of a significant thru-lounge, additional reception, L-Shaped Kitchen/Diner and downstairs shower room. The master bedroom is something to behold as it stretches the length of the home with en-suite bathroom. There is ample opportunity to make something quite special for those with a keen eye for design. Furthermore, the other four bedrooms are well proportioned and even the landing is utilised as an open-study room.