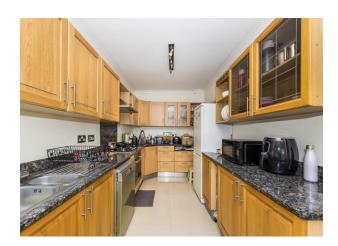

Internally the property comprises of a significant thru-lounge, additional reception, L-Shaped Kitchen/Diner and downstairs shower room. The master bedroom is something to behold as it stretches the length of the home with en-suite bathroom. There is ample opportunity to make something quite special for those with a keen eye for design. Furthermore, the other four bedrooms are well proportioned and even the landing is utilised as an open-study room.