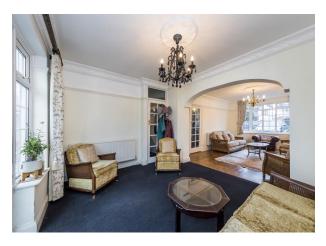

Internally the property comprises of a significant thru-lounge, additional reception, L-Shaped Kitchen/Diner and downstairs shower room. The master bedroom is something to behold as it stretches the length of the home with en-suite bathroom. There is ample opportunity to make something quite special for those with a keen eye for design. Furthermore, the other four bedrooms are well proportioned and even the landing is utilised as an open-study room.