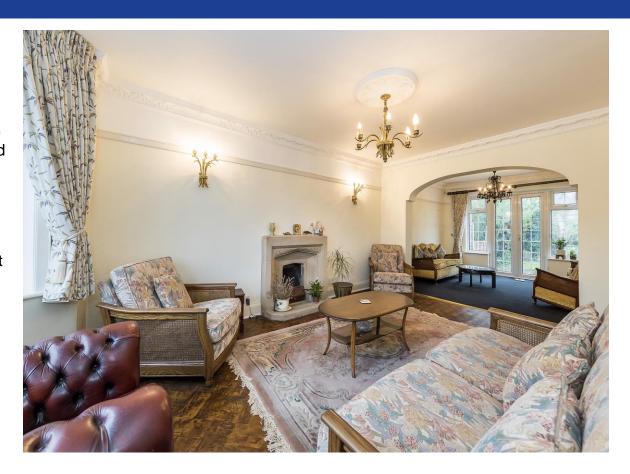

Internally the property comprises of a significant thru-lounge, additional reception, L-Shaped Kitchen/Diner and downstairs shower room. The master bedroom is something to behold as it stretches the length of the home with en-suite bathroom. There is ample opportunity to make something quite special for those with a keen eye for design. Furthermore, the other four bedrooms are well proportioned and even the landing is utilised as an open-study room.