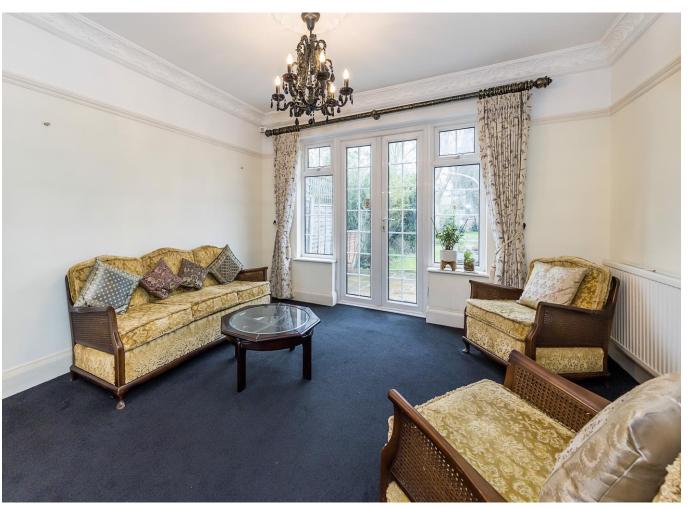

Internally the property comprises of a significant thru-lounge, additional reception, L-Shaped Kitchen/Diner and downstairs shower room. The master bedroom is something to behold as it stretches the length of the home with en-suite bathroom. There is ample opportunity to make something quite special for those with a keen eye for design. Furthermore, the other four bedrooms are well proportioned and even the landing is utilised as an open-study room.