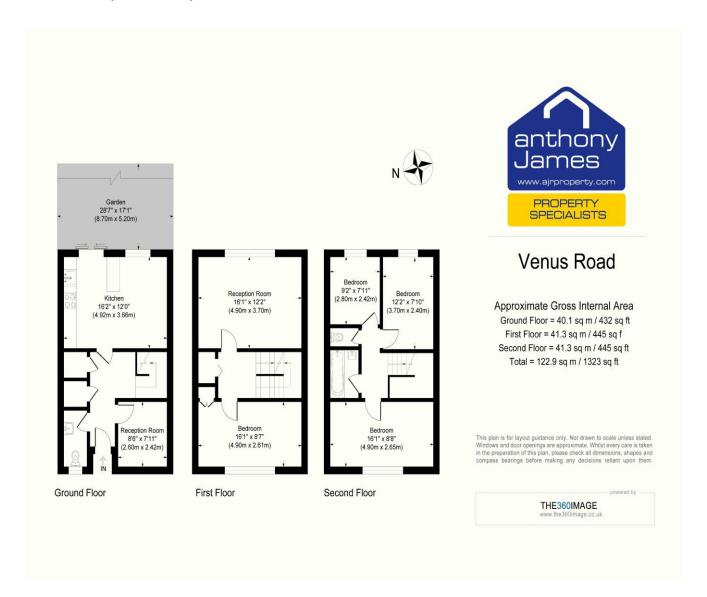

## **Summary**

Offers in Excess of £475,000

Situated in the heart of Woolwich Dockyard, this spacious four bedroom townhouse offers versatile living accommodation to suit a range of potential buyers. The current owners make use of the fifth, downstairs bedroom as a crucial office space, with a downstairs W/C for convenience and kitchen/diner to rear leading to the garden. Upstairs hosts a further three double bedrooms, family bathroom and the main reception room. Resident parking is available to the front, with Woolwich Dockyard station less than a quarter mile away.

## Price: Offers in Excess of £475,000

All measurements are approximate and are taken at the widest points. They should not be used for the purchase of furniture. Please note that appliances & services have not been tested. These particulars are issued on the express understanding that all negotiations are conducted through Anthony James Residential. They do not form part of a contract and are for general guidance only. We would strongly recommend that the information which we provide about the property is verified by yourselves on inspection and also by your solicitor before legal commitment to purchase. Photos and images are subject to copyright law.