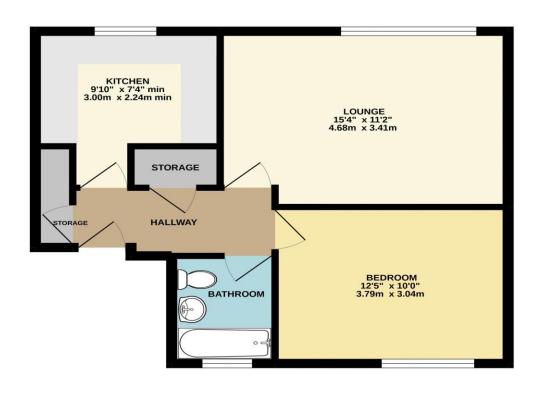

## Price: £250,000

TOP FLOOR 480 sq.ft. (44.6 sq.m.) approx.

TOTAL FLOOR AREA: 480 sq.ft. (44.6 sq.m.) approx. While evey attempt has been rates to ensure the accuracy of the foosphan contained here, measurements of doors, windows, rooms and any other items are approximate and no responsibility is taken for any eror, omession or mis-statement. This plan is for illustrate public process only and should be used as sort by any nospective purchaser. The services, systems and appliances should have not been lested and no guarantee as to induce the service score of the service score score of the service score score of the service score All measurements are approximate and are taken at the widest points. They should not be used for the purchase of furniture. Please note that appliance & services have not been tested. These particulars are issued on the express understanding that all negotiations are conducted through Anthony James Residential. They do not form part of a contract and are for general guidance only. We would strongly recommend that the information which we provide about the property is verified by yourselves on inspection and also by your solicitor before legal commitment to purchase. Photos and images are subject to copyright law.