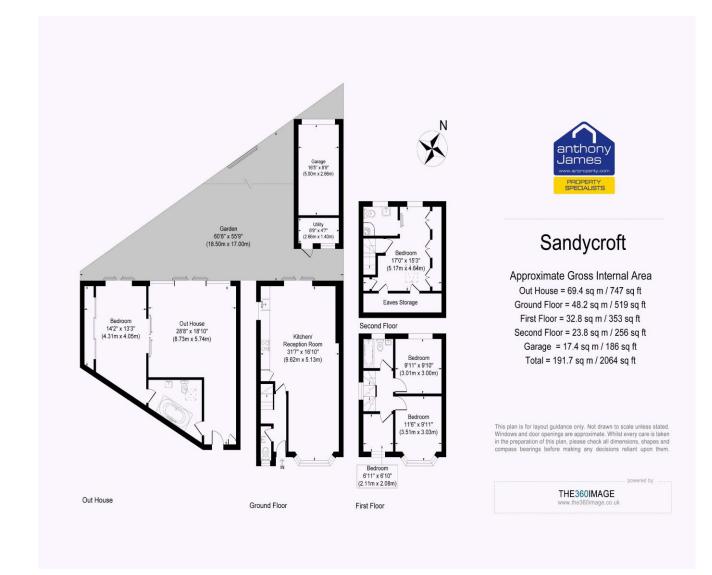

#### Summary

Guide Price £700,000 - £750,000 'More than meets the eye' is certainly a phrase to be coined with this well presented, four bedroom, two bathroom home, nestled within a quiet cul-de-sac in Abbey Wood. Having been extended into the loft, this family home is certainly on the larger side, by contrast to it's neighbours. If that wasn't enough, the property also benefits from an exceptional annexe which would certainly suit modern families - either those looking to enjoy multiple generations within the same family home, or those needing the additional space at home as an office potentially, there are many opportunities to really make this space your own. With rear access to the property and fob-controlled gates, there is space to park two to three cars, though the road to front is unrestricted and generally occupied by residents. We highly recommend viewing to appreciate everything on offer!

## **Features**

- Four Bedroom House
- Detached Annexe
- Over 1,600 Sqft
- Parking to Rear
- Two Bathrooms
- Downstairs WC
- Accessible to Crossrail