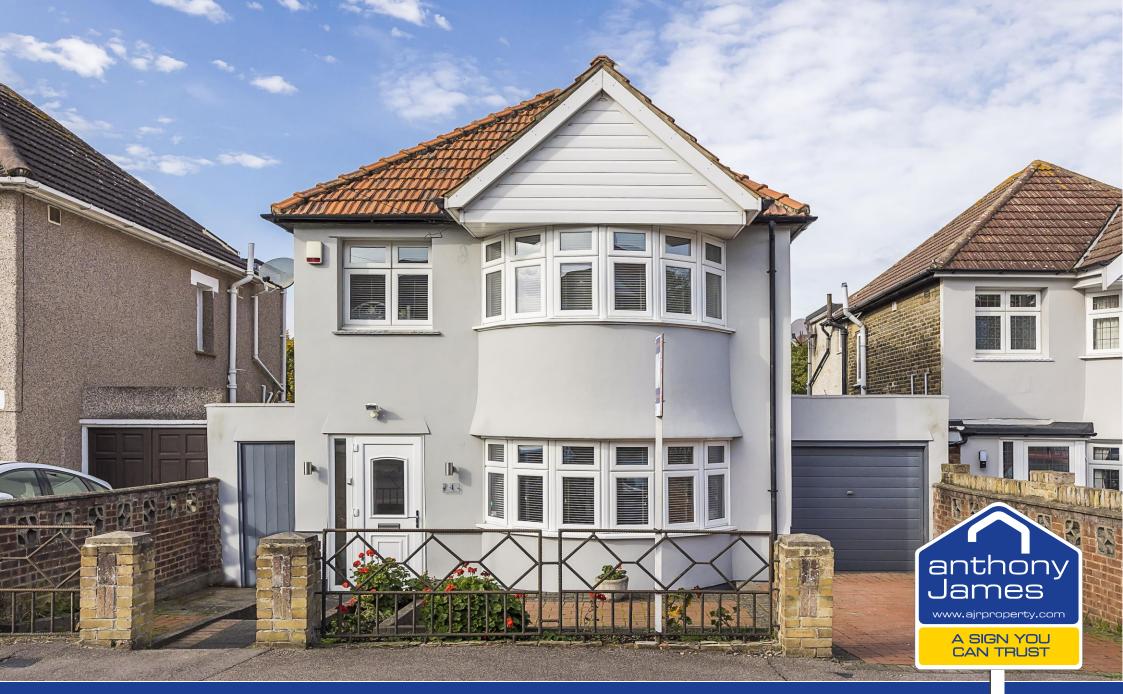

Totnes Road, Welling, DA16 1BT

## **Summary**

Guide Price £525,000 - £550,000 This immaculately presented detached family home is perfect for those looking to move in, unpack their boxes and settle in straight away. Having already been extended across the back, providing invaluable space making for a real family hub in the kitchen and the benefit of two reception rooms - not to mention the utility space on the back of the garage - there really is something for everyone be it an office space or for those that entertain frequently. Upstairs benefits much the same having two double bedrooms and a single, with the current vendors opting to extend the bathroom, host to a walk-in shower and separate bath. This is certainly one to be viewed and it won't take long to picture settling your family in here.

## **Features**

- Detached Freehold House
- Immaculate Presentation
- Double Storey Extended
- Off Road Parking
- Garage & Utility Space
- Well Presented Rear Garden
- Further Potential to Extend