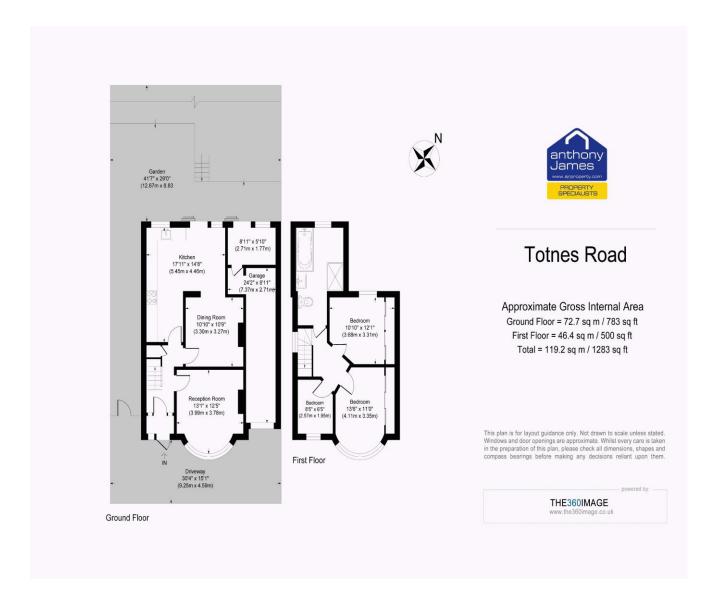

## **Summary**

Guide Price £525,000 - £550,000 This immaculately presented detached family home is perfect for those looking to move in, unpack their boxes and settle in straight away. Having already been extended across the back, providing invaluable space making for a real family hub in the kitchen and the benefit of two reception rooms - not to mention the utility space on the back of the garage - there really is something for everyone be it an office space or for those that entertain frequently. Upstairs benefits much the same having two double bedrooms and a single, with the current vendors opting to extend the bathroom, host to a walk-in shower and separate bath. This is certainly one to be viewed and it won't take long to picture settling your family in here.

## **Features**

- Detached Freehold House
- Immaculate Presentation
- Double Storey Extended
- Off Road Parking
- Garage & Utility Space
- Well Presented Rear Garden
- Further Potential to Extend