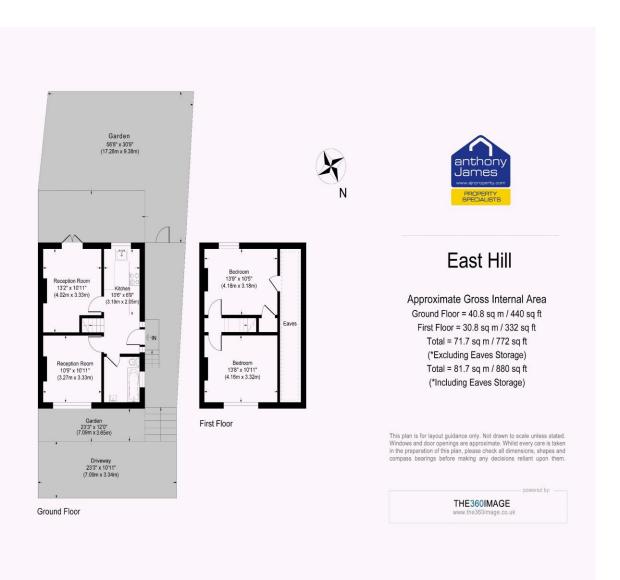

## **Summary**

Situated within a lovely residential pocket of South Darenth, this charming two bed semi-detached chalet has been well modernised to give a contemporary feel throughout which is sure to resonate with those looking to downsize or considering their first family home. Both kitchen & bathroom have been renovated in recent years, whilst the two double bedrooms upstairs are considerable double rooms. The current owners also ensured practicality by having a driveway to front, whilst the rear garden is a real feature to be enjoyed, spanning approximately 50ft and is South-facing. With viable schooling options, local bus routes and accessibility to Farningham train station - there's something for everyone here and we don't anticipate this property will remain available for long!

## **Features**

- Freehold House
- Chalet Style
- Off Road Parking
- South Facing Garden
- Two Double Bedrooms
- New Kitchen
- New Bathroom

All measurements are approximate and are taken at the widest points. They should not be used for the purchase of furniture. Please note that appliances & services have not been tested. These particulars are issued on the express understanding that all negotiations are conducted through Anthony James Residential. They do not form part of a contract and are for general guidance only. We would strongly recommend that the information which we provide about the property is verified by yourselves on inspection and also by your solicitor before legal commitment to purchase. Photos and images are subject to copyright law.