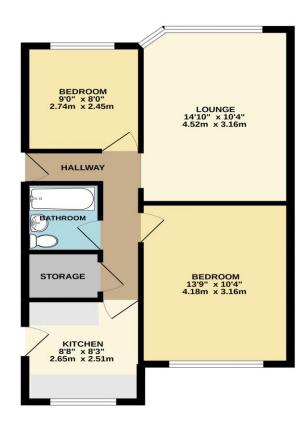

## **Russell Close, Bexleyheath, DA7 4HX**

Price: £275,000

GROUND FLOOR 538 sq.ft. (50.0 sq.m.) approx.

TOTAL FLOOR AREA: 538 sg.ft. (50.0 sg.m.); approx. Historer attempt table on make to ensure the accuracy of the foroystan contrained term, measurements if doors, windows, nooms and any other items are approximate and no responsibility is taken for any error, mission or m-statement. This plan is for illustrative pupperson only and shaded be used as such by any oppective purchaser. The services, systems and appliances shown have not been tested and no guarantee as to the wide wide wide response coording. All measurements are approximate and are taken at the widest points. They should not be used for the purchase of furniture. Please note that appliances & services have not been tested. These particulars are issued on the express understanding that all negotiations are conducted through Anthony James Residential. They do not form part of a contract and are for general guidance only. We would strongly recommend that the information which we provide about the property is verified by yourselves on inspection and also by your solicitor before legal commitment to purchase. Photos and images are subject to copyright law.