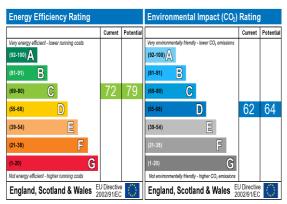

## **Features**

- Two bedroom flat
- Chain Free
- Popular block
- First floor
- Double glazed
- Economy 7 heating
- Communal gardens

The energy efficiency rating is a measure of the overall efficiency of a home. The higher the rating the more energy efficient the home is and the lower the fuel bills will be.

The environmental impact rating is a measure of a home's impact on the environment in terms of carbon dioxide (CO<sub>2</sub>) emissions. The higher the rating the less impact it has on the environment.