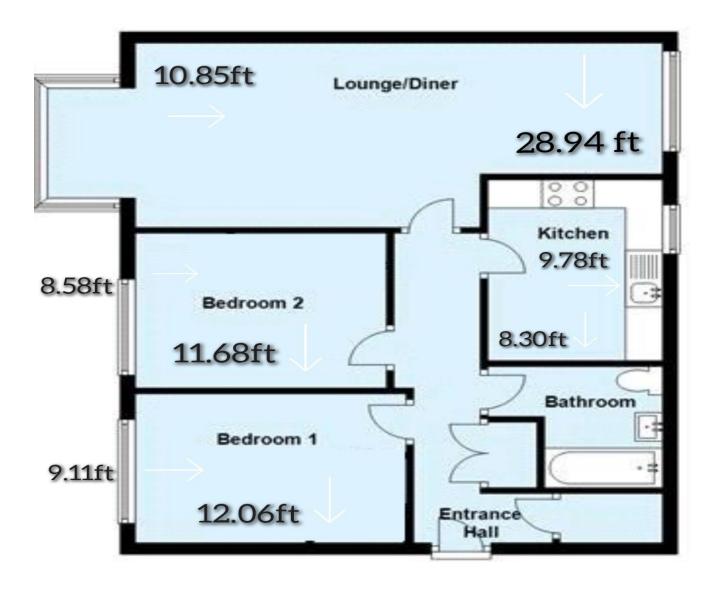

All measurements are approximate and are taken at the widest points. They should not be used for the purchase of furniture. Please note that appliances & services have not been tested. These particulars are issued on the express understanding that all negotiations are conducted through Anthony James Residential. They do not form part of a contract and are for general guidance only. We would strongly recommend that the information which we provide about the property is verified by yourselves on inspection and also by your solicitor before legal commitment to purchase. Photos and images are subject to copyright law.