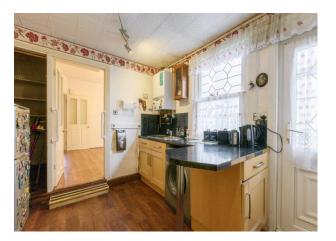

# Summary

This larger than average 3 bedroom Victorian semi-detached house is situated on the much sought after southside of Bexleyheath and is within easy walking distance of Bexleyheath Town Centre and Townley Road grammar school. With accommodation comprising of 2 reception rooms, a kitchen, a downstairs WC, a downstairs shower room, 3 large bedrooms and an upstairs bathroom. There is a modern windows and combination boiler. In addition there are a number of original features, and a 75' south facing rear garden with easy side access. Although updating is required throughout this CHAIN FREE home, it offers fantastic potential and your early viewing would be very highly recommended.

## Price: Offers in Excess of £450,000

GROUND FLOOR 528 sq.ft. (49.1 sq.m.) approx.

KITCHEN 10'11" x 9'9" 3.32m x 2.96m DINING ROOM 13'4" x 11'6" 4.07m x 3.51m ENTRANCE HAL LOUNGE 13'10" into bay x 12'6" 4.22m into bay x 3.82m