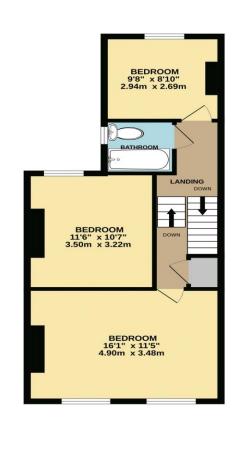

1ST FLOOR 507 sq.ft. (47.1 sq.m.) approx.

#### TOTAL FLOOR AREE: 1035 sq.ft. (96.2 sq.m.) approx. to every stitlengt has been made to ensure the accuracy of the fororian contained here measurements loors, windows, tooms and any other terms are approximate and to responsibility is taken for any error, statistic or emis-statement. This pain is for illustrative purposes only and should be used as such by any becilive purchase. The services, systems and applicances shown have not been tested and no guarantee as its think entity the with the emission of the services of the services