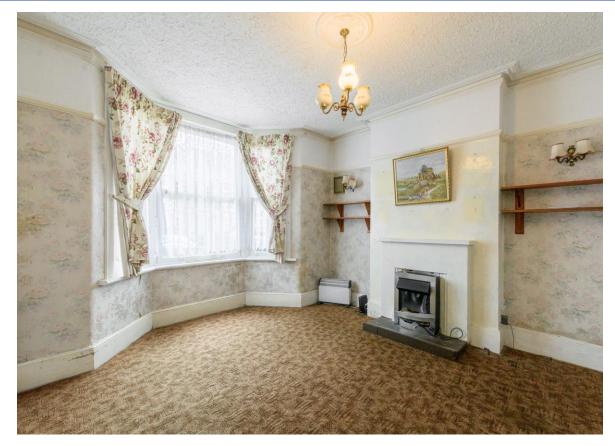

# Summary

This larger than average 3 bedroom Victorian semi-detached house is situated on the much sought after southside of Bexleyheath and is within easy walking distance of Bexleyheath Town Centre and Townley Road grammar school. With accommodation comprising of 2 reception rooms, a kitchen, a downstairs WC, a downstairs shower room, 3 large bedrooms and an upstairs bathroom. There is a modern windows and combination boiler. In addition there are a number of original features, and a 75' south facing rear garden with easy side access. Although updating is required throughout this CHAIN FREE home, it offers fantastic potential and your early viewing would be very highly recommended.

## Price: Offers in Excess of £450,000

GROUND FLOOR 528 sq.ft. (49.1 sq.m.) approx.

KITCHEN 10'11" x 9'9" 3.32m x 2.96m DINING ROOM 13'4" x 11'6" 4.07m x 3.51m ENTRANCE HAL LOUNGE 13'10" into bay x 12'6" 4.22m into bay x 3.82m